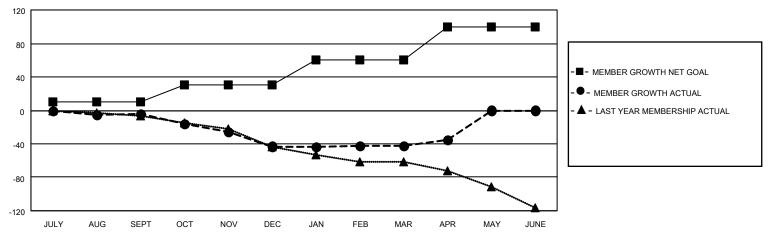

### GOALS AND ACTUAL MEMBERS CUMULATIVE

| DROPPED CLUBS: 2 |     | 30 CLUBS OF 64 ADDED 1 OR<br>MORE NEW MEMBERS | GENDER DISTRIBUTION                |                              |  |
|------------------|-----|-----------------------------------------------|------------------------------------|------------------------------|--|
|                  |     | INORE NEW MEMBERS                             | MALE<br>FEMALE                     | 530 (53.54%)<br>460 (46.46%) |  |
| DROPPED MEMBERS  |     |                                               | NON BINARY<br>PREFER NOT TO ANSWER | 0 (0.00%)<br>0 (0.00%)       |  |
| DECEASED         | 15  |                                               | TREFERENCE TO ANOWER               | 0 (0.0070)                   |  |
| CLUB CANCELLED   | 0   | CLICK HERE FOR CUMULATIVE                     | TOTAL FAMILY UNIT MEMBERS          | 152                          |  |
| OTHER            | 104 | MEMBERSHIP DATA                               |                                    |                              |  |
| TOTAL            | 119 |                                               | FAMILY MEMBERS PAYING HAI          | LF DUES 77                   |  |

## District 201Q2

| Clubs                 |               |           |               | Members               |                        |                         |                                                    |
|-----------------------|---------------|-----------|---------------|-----------------------|------------------------|-------------------------|----------------------------------------------------|
| RESULTS FOR 2022-2023 |               |           |               | RESULTS FOR 2022-2023 |                        |                         |                                                    |
| QUARTER               | NEW CLUB GOAL | NEW CLUBS | DROPPED CLUBS | QUARTER MEMI          | BER GROWTH NET<br>GOAL | MEMBER GROWTH<br>ACTUAL | DROPPED<br>MEMBERS ACTUAL<br>(including transfers) |
| JULY/AUG/SEPT         | 0             | 0         | 0             | JULY/AUG/SEPT         | 10                     | 31                      | 31                                                 |
| OCT/NOV/DEC           | 1             | 0         | 2             | OCT/NOV/DEC           | 20                     | 30                      | 55                                                 |
| JAN/FEB/MAR           | 1             | 0         | 0             | JAN/FEB/MAR           | 30                     | 32                      | 30                                                 |
| APR/MAY/JUNE          | 1             | 0         | 0             | APR/MAY/JUNE          | 40                     | 13                      | 3                                                  |