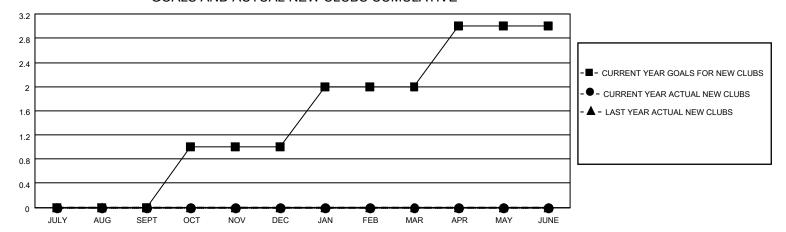

### GOALS AND ACTUAL NEW CLUBS CUMULATIVE

## District 201Q2

| Clubs                 |               |           |               | Members               |                        |                         |                                                    |
|-----------------------|---------------|-----------|---------------|-----------------------|------------------------|-------------------------|----------------------------------------------------|
| RESULTS FOR 2022-2023 |               |           |               | RESULTS FOR 2022-2023 |                        |                         |                                                    |
| QUARTER               | NEW CLUB GOAL | NEW CLUBS | DROPPED CLUBS | QUARTER MEMI          | BER GROWTH NET<br>GOAL | MEMBER GROWTH<br>ACTUAL | DROPPED<br>MEMBERS ACTUAL<br>(including transfers) |
| JULY/AUG/SEPT         | 0             | 0         | 0             | JULY/AUG/SEPT         | 10                     | 31                      | 31                                                 |
| OCT/NOV/DEC           | 1             | 0         | 2             | OCT/NOV/DEC           | 20                     | 30                      | 55                                                 |
| JAN/FEB/MAR           | 1             | 0         | 0             | JAN/FEB/MAR           | 30                     | 32                      | 30                                                 |
| APR/MAY/JUNE          | 1             | 0         | 0             | APR/MAY/JUNE          | 40                     | 13                      | 3                                                  |